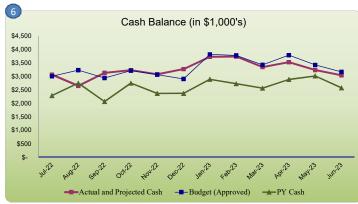

Cash projections remains strong through year end.

| 3           |                              | Average Da | aily Attendanc | e Analysis         |                         |                  | 4 LCFF Supplementa        | l & Concer | ntration Gra | ant Factors |               |
|-------------|------------------------------|------------|----------------|--------------------|-------------------------|------------------|---------------------------|------------|--------------|-------------|---------------|
| Category    | Actual<br>through<br>Month 8 | Actual P2  | Budgeted<br>P2 | Better/<br>(Worse) | Prior Month<br>Forecast | Prior Year<br>P2 | Category                  | Budget     | Forecast     | Variance    | Prior<br>Year |
| Enrollment  | 701                          | 701        | 710            | (9)                | 696                     | 686              | Unduplicated Pupil %      | 46.3%      | 47.8%        | 1.4%        | 49.2%         |
| ADA %       | 92.8%                        | 92.8%      | 95.0%          | -2.2%              | 93.1%                   | 93.0%            | 3-Year Average %          | 48.7%      | 49.2%        | 0.5%        | 51.4%         |
| Average ADA | 646.66                       | 646.66     | 674.50         | (27.84)            | 646.89                  | 634.10           | District UPP C. Grant Cap | 69.2%      | 68.3%        | -1.0%       | 69.2%         |

### **Balance Sheet**

As of March 31, 2023, the school's cash balance was \$3.34M. By June 30, 2023, the school's cash balance is projected to be \$3.04M, which represents a 33% reserve.

As of March 31, 2023, the Accounts Receivable balance was \$225K, down from \$366K in the previous month due to the receipt of revenue earned in FY21-22.