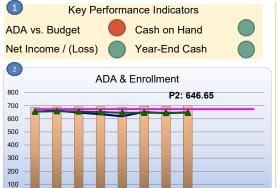

Attendance through 03/24/23 (Month 8 - CERTIFIED P2) has UPCS enrollment down by 9 students. ADA percentage is forecasted 2.2% lower than budget at 92.8%. Average ADA is down by 27.84.

Overall, net income is projected to be \$293K, \$274K higher than budget.

Cash projections remains strong through year end.

| 3           |                              | Average Da | aily Attendanc | e Analysis         |                         |                  | 4 LCFF Supplementa        | l & Concer | ntration Gra | ant Factors |               |
|-------------|------------------------------|------------|----------------|--------------------|-------------------------|------------------|---------------------------|------------|--------------|-------------|---------------|
| Category    | Actual<br>through<br>Month 8 | Actual P2  | Budgeted<br>P2 | Better/<br>(Worse) | Prior Month<br>Forecast | Prior Year<br>P2 | Category                  | Budget     | Forecast     | Variance    | Prior<br>Year |
| Enrollment  | 701                          | 701        | 710            | (9)                | 696                     | 686              | Unduplicated Pupil %      | 46.3%      | 47.8%        | 1.4%        | 49.2%         |
| ADA %       | 92.8%                        | 92.8%      | 95.0%          | -2.2%              | 93.1%                   | 93.0%            | 3-Year Average %          | 48.7%      | 49.2%        | 0.5%        | 51.4%         |
| Average ADA | 646.66                       | 646.66     | 674.50         | (27.84)            | 646.89                  | 634.10           | District UPP C. Grant Cap | 69.2%      | 68.3%        | -1.0%       | 69.2%         |

# **ADA**

Budgeted P2 ADA is 674.50 based on enrollment of 710 and a 95.0% attendance rate.

Forecast P2 Certified ADA is 646.66 based on enrollment of 701 and a 92.8% attendance rate.

Actual ADA through Month 8 is 646.66 with ending enrollment of 701 and a 92.8% attendance rate.